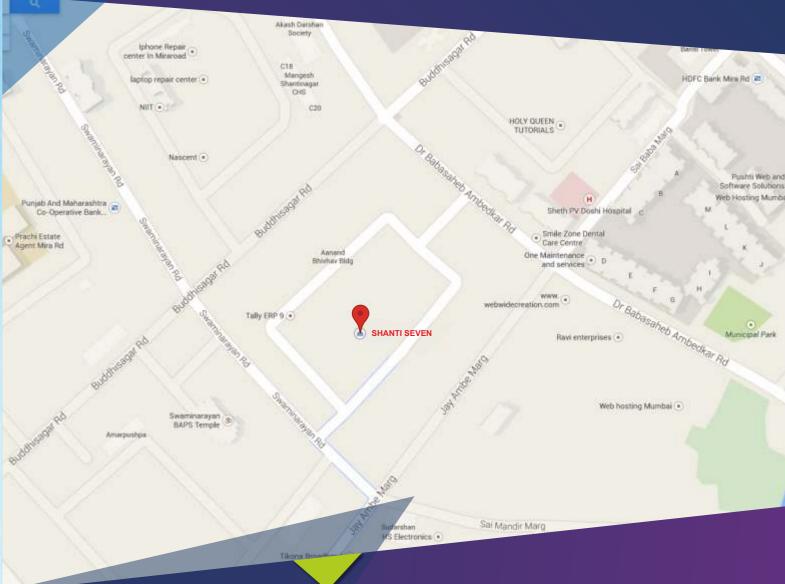

# Location

Everything is right at the door-step of SHANTI SEVEN, including SCHOOLS, STATIONS, MARKETS & PLACES FOR WORSHIP with PUBLIC TRANSPORT that is readily available.

- Built Asia's largest housing complex at Mira Road under the name of "Shanti Nagar" admeasuring about 70,00,000 sq. ft., comprising of 15,000 flats and 550 buildings. This includes about 5,50,000 sq.ft. of shopping area.
- Built various places of worship including Jain Derasar, Swami Narayan Temple, Hindu Mandir amongst others.
- Undertaken many social initiatives, which include playing a key role for making drinking water available for Shanti Nagar residents, running a school for Shanti Nagar residents since 1987.