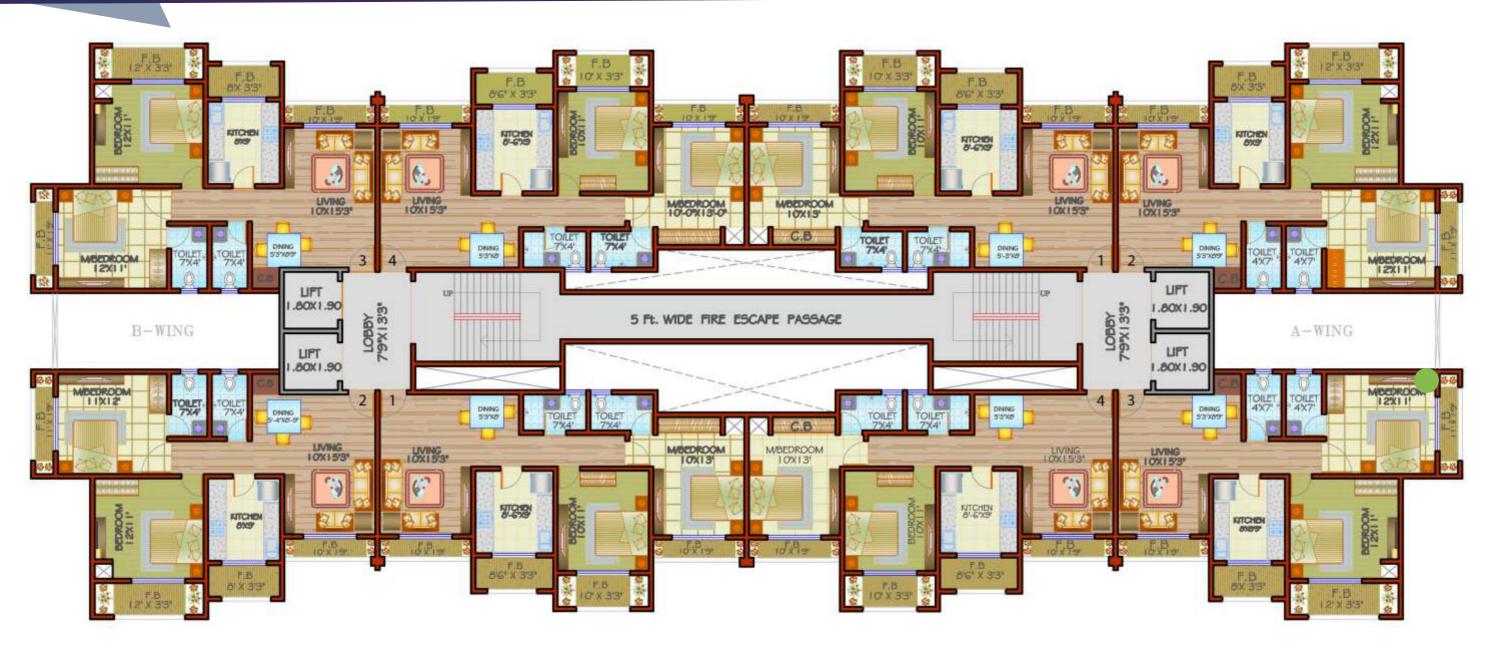

of LUXURY



Overriding the definition of LUXURY



# Location

Everything is right at the door-step of SHANTI SEVEN, including SCHOOLS, STATIONS, MARKETS & PLACES FOR WORSHIP with PUBLIC TRANSPORT that is readily available.



- Built Asia's largest housing complex at Mira Road under the name of "Shanti Nagar" admeasuring about 70,00,000 sq. ft., comprising of 15,000 flats and 550 buildings. This includes about 5,50,000 sq.ft. of shopping area.
- Built various places of worship including Jain Derasar, Swami Narayan Temple, Hindu Mandir amongst others.
- Undertaken many social initiatives, which include playing a key role for making drinking water available for Shanti Nagar residents, running a school for Shanti Nagar residents since 1987.



# PROPOSED RESIDENTIAL BUILDING AT MIRA ROAD



SALE PLAN (E-1)