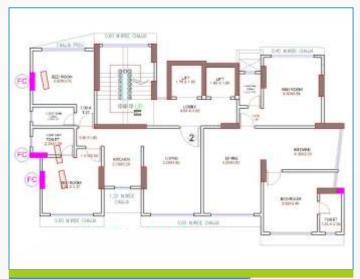

### FLOOR PLANS

**Ground Floor** 

2<sup>nd</sup> to 6<sup>th</sup> & 8<sup>th</sup> Floor

1<sup>st</sup> Floor

9<sup>th</sup> Floor