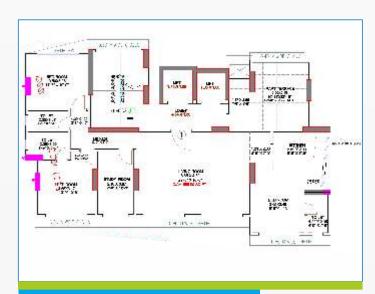

### FLOOR PLANS

**Ground Floor** 

2<sup>nd</sup> to 6<sup>th</sup> & 8<sup>th</sup> Floor

1<sup>st</sup> Floor

9<sup>th</sup> Floor