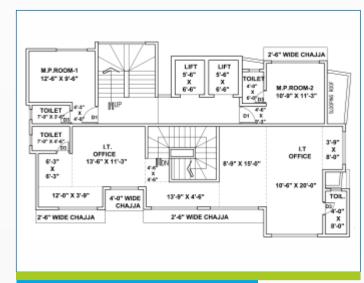

### FLOOR PLANS

**Ground Floor** 

2<sup>nd</sup> to 6<sup>th</sup> & 8<sup>th</sup> Floor

1<sup>st</sup> Floor

9<sup>th</sup> Floor